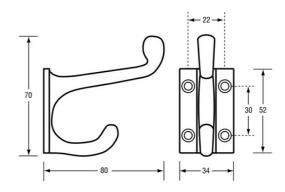

## **Specification**

| Material   | Diecast Zinc, Alloy ZP3                                                                     |
|------------|---------------------------------------------------------------------------------------------|
| Finish     | Satin Chrome Plate                                                                          |
| Mounting   | Visible Screw Fix                                                                           |
| Dimensions | 70x34x80mm                                                                                  |
| Note       | * This unit is accessible compliant when installed in accordance with AS1428.1. guidelines. |