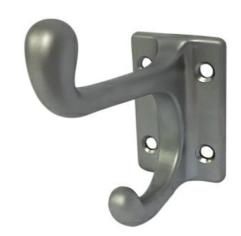

## **204HOOK**

Double Coat Hook

## **Specification**

| Material   | Diecast Zinc, Alloy ZP3                                                                     |
|------------|---------------------------------------------------------------------------------------------|
| Finish     | Satin Chrome Plate                                                                          |
| Mounting   | Visible Screw Fix                                                                           |
| Dimensions | 70x34x80mm                                                                                  |
| Note       | * This unit is accessible compliant when installed in accordance with AS1428.1. guidelines. |